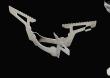

O D - 1 R X4 **Patent Pending** rong pot support for WindMaster

- Large pot support provides stability
- User-friendly for larger groups

How to install: Squeeze 2 of the pot support bases to open unit, slide onto burner head and release. The spring firmly secures pot support to burner head.