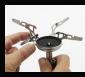

WindMaster includes stove body, TriFlex (3-prong pot support), and carry bag. 4Flex (4-prong pot support) sold separately.

How to install: Just slide the spring-loaded 3-prong pot support onto the burner head. Detach pot support for smart storing.