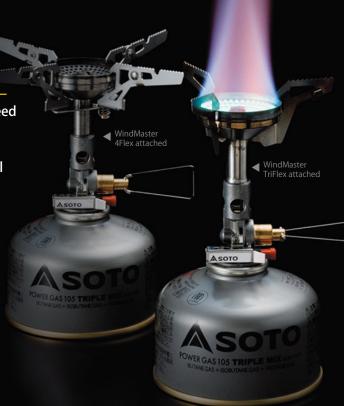

# WindMaster

O D - 1 R X

1

- Choose the pot support that best meets your need
- Superior performance under windy conditions
- Continuous output under colder weather!
- WindMaster offers a wide range of flame control options

WindMaster includes stove body, TriFlex (3-prong pot support), and carry bag. 4Flex (4-prong pot support) sold separately.

How to install: Just slide the spring-loaded 3-prong pot support onto the burner head. Detach pot support for smart storing.

Output: 2800 kcal/h 3260w 11000 BTU Duration: Burns approx.1.5 hours with 8 oz.(250g) canister. Weight: 2.3 oz.(67g) with the pot support

Dimensions when in use (Stove body + Pot support):  $3.6 \times 4.7 \times 3.9$  inch ( $9.0 \times 11.7 \times 9.7$  cm) Dimensions when stowed (Stove body only): 1.9 x 3.6 x 3.5 inch (4.7 x 9.0 x 8.8 cm) Dimensions when stowed (Pot support): 3.7 x 0.4 x 1.0 inch (9.4 x 1.0 x 3.3 cm)

O D - 1 R X4 **Patent Pending** rong pot support for WindMaster

- Large pot support provides stability
- User-friendly for larger groups

How to install: Squeeze 2 of the pot support bases to open unit, slide onto burner head and release. The spring firmly secures pot support to burner head.