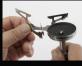

# WindMaster

O D - 1 R X

1

- Choose the pot support that best meets your need
- Superior performance under windy conditions
- Continuous output under colder weather!
- WindMaster offers a wide range of flame control options

WindMaster includes stove body, TriFlex (3-prong pot support), and carry bag. 4Flex (4-prong pot support) sold separately.

How to install: Just slide the spring-loaded 3-prong pot support onto the burner head. Detach pot support for smart storing.

Output: 2800 kcal/h 3260w 11000 BTU Duration: Burns approx.1.5 hours with 8 oz.(250g) canister. Weight: 2.3 oz.(67g) with the pot support

Dimensions when in use (Stove body + Pot support):  $3.6 \times 4.7 \times 3.9$  inch ( $9.0 \times 11.7 \times 9.7$  cm) Dimensions when stowed (Stove body only): 1.9 x 3.6 x 3.5 inch (4.7 x 9.0 x 8.8 cm) Dimensions when stowed (Pot support): 3.7 x 0.4 x 1.0 inch (9.4 x 1.0 x 3.3 cm)