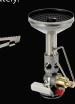

- Inverted cone shape coffee maker
- · Lightweight, flexible, high-grade stainless steel with a unique stowing system
- Comes with its own filter or use #2 cone coffee filters from the grocery store

Set includes carry case and 10 coffee filters