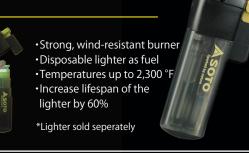

res pot support to burner head.







- Inverted cone shape coffee maker
- · Lightweight, flexible, high-grade stainless steel with a unique stowing system
- Comes with its own filter or use #2 cone coffee filters from the grocery store

Set includes carry case and 10 coffee filters





## Pocket Spork

Long Handle 186mm (7.3 inches) !!

- Folding handle for compact stowing
- Ultra-light spork with titanium bowl
- Ergonomically designed strong, stainless steel handle





## ocket Torch



#### Company History

- •SOTO/Shinfuji Burner Co. Ltd. was founded in 1978 as an industrial burner manufacturer.
- •We have specalized in burners and stoves for over 30 years.
- All the products are designed and manufactured at our factory in Japan.
- •We are Japan's leading burner and stove company.