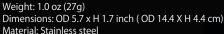

Output: 2800 kcal/h 3260w 11000 BTU Duration: Burns approx.1.5 hours with 8 oz.(250g) canister. Weight: 2.3 oz.(67g) with the pot support

Dimensions when in use (Stove body + Pot support):  $3.6 \times 4.7 \times 3.9$  inch ( $9.0 \times 11.7 \times 9.7$  cm) Dimensions when stowed (Stove body only): 1.9 x 3.6 x 3.5 inch (4.7 x 9.0 x 8.8 cm) Dimensions when stowed (Pot support): 3.7 x 0.4 x 1.0 inch (9.4 x 1.0 x 3.3 cm)