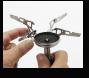

O D - 1 R X4 **Patent Pending** rong pot support for WindMaster

- Large pot support provides stability
- User-friendly for larger groups

How to install: Squeeze 2 of the pot support bases to open unit, slide onto burner head and release. The spring firmly secures pot support to burner head.