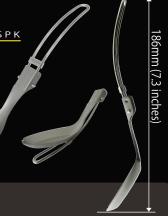

## Pocket Spork

Long Handle 186mm (7.3 inches) !!

- Folding handle for compact stowing
- Ultra-light spork with titanium bowl
- Ergonomically designed strong, stainless steel handle