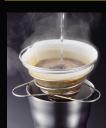

- Inverted cone shape coffee maker
- · Lightweight, flexible, high-grade stainless steel with a unique stowing system
- Comes with its own filter or use #2 cone coffee filters from the grocery store

Set includes carry case and 10 coffee filters